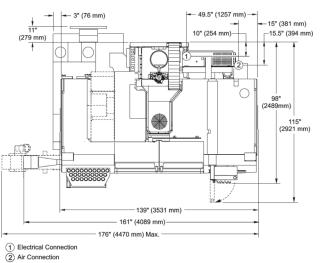

Standard Too I Changer:

- 20 Station Umbrella Tool Changer
- 30+1 Station Side-Mount Tool Changer
- 50+1 Station Side-Mount Tool Changer