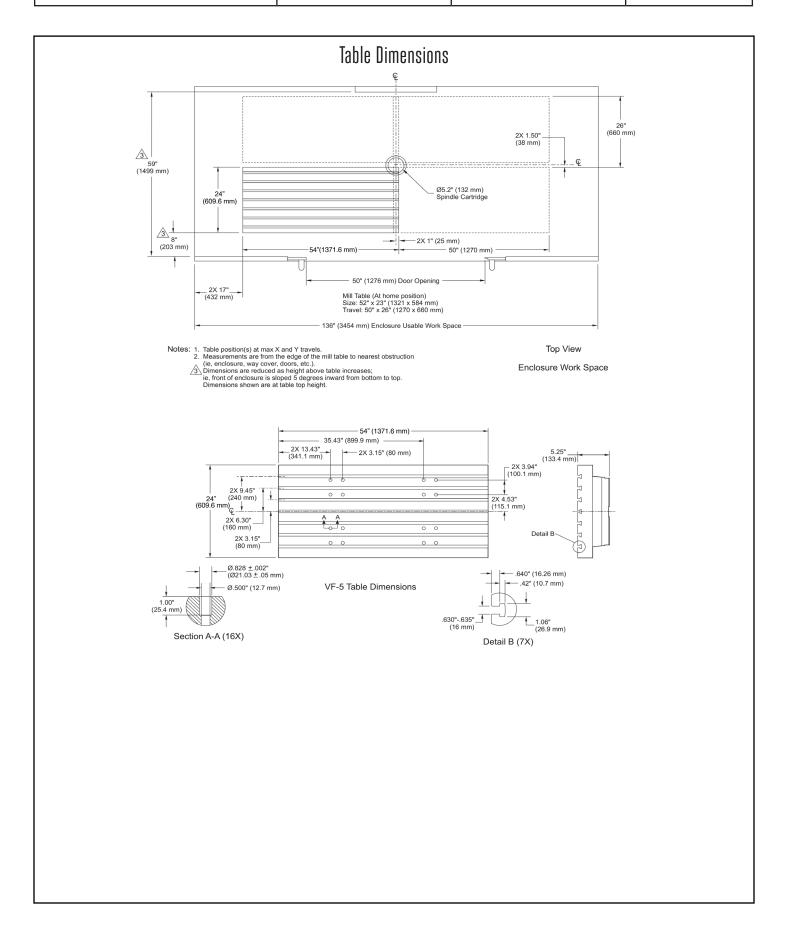

#### Notes:

- 1. The table shown is at XY home, the dashed is the table at max XY travels.
- 2. Measurements are from the edge of the table to the nearest obstruction.
- 3. Dimensions shown are at the top of the table. Dimensions are reduced as the height increased (5 degree slope inside the sheet metal).
- 4. Dimensions are symmetrical unless otherwise stated.