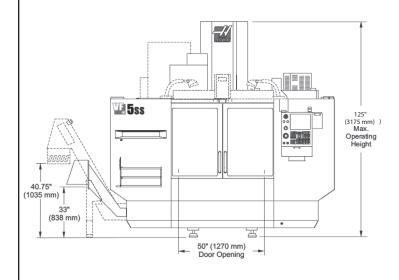

# **Operating Dimensions**

Option: Multi-Auger Chip Conveyor

Minimum distance required to remove conveyor from mill is 85in (2159mm) without folding the conveyor.