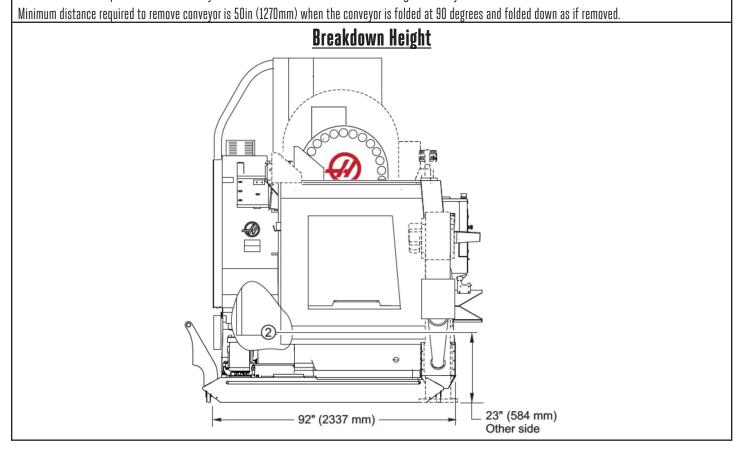

# **Operating Dimensions**

Option: Multi-Auger Chip Conveyor

Minimum distance required to remove conveyor from mill is 85in (2159mm) without folding the conveyor.