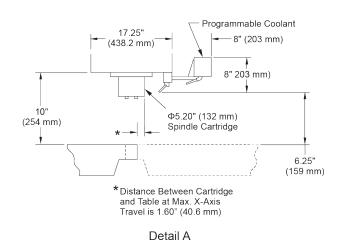

## **Z Axis Clearances**

#### Notes:

- 1. P-COOL dimension varies based on P-COOL position.
- 2. Refer to the page on Tool Changer Dimensions for tool changer heights.