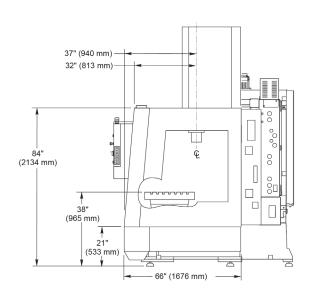

### X/Y Axis Clearances

#### Notes:

- 1. The table shown is at XY home, the dashed is the table at max XY travels.
- 2. Measurements are from the edge of the table to the nearest obstruction.
- 3. Dimensions shown are at the top of the table. Dimensions are reduced as the height increased (5 degree slope inside the sheet metal).
- 4. Dimensions are symmetrical unless otherwise stated.