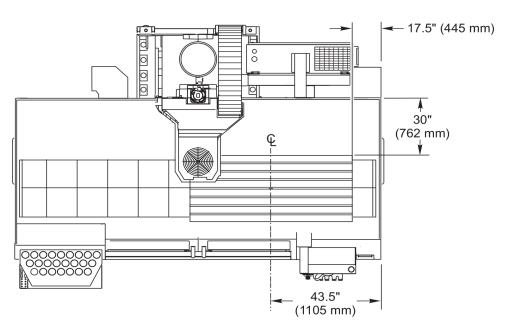

### X/Y Axis Clearances

#### Notes:

- 1. The table shown is at XY home, the dashed is the table at max XY travels.
- 2. Measurements are from the edge of the table to the nearest obstruction.
- 3. Dimensions shown are at the top of the table. Dimensions are reduced as the height increased (5 degree slope inside the sheet metal).
- 4. Dimensions are symmetrical unless otherwise stated.